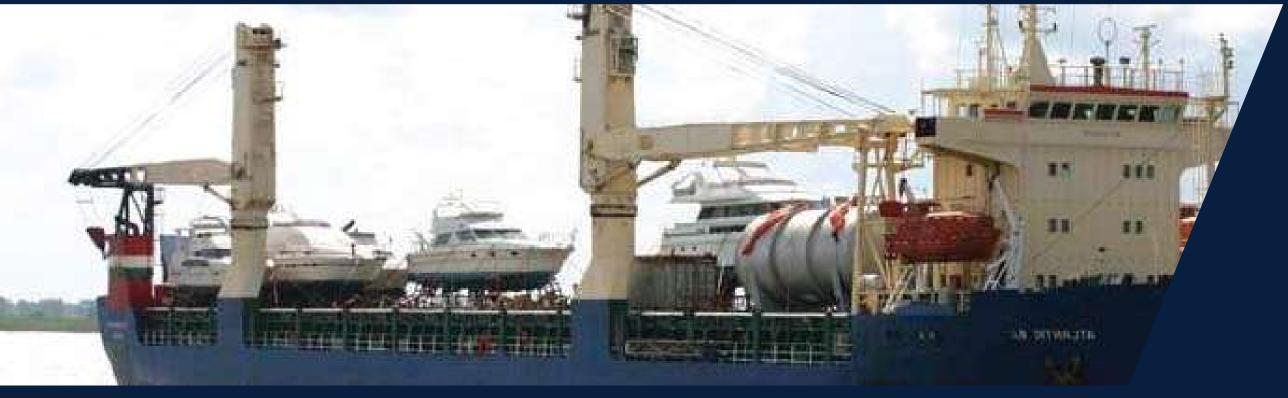

## SERVICES Break bulk / LO-LO cargo

Boats appropriate for Lo-Lo may transport a great variety and a large volume of cargo, because they are designed and built for such purposes.

Lo-Lo is the abbreviation for "Lift-On / Lift-Off" and it means that the goods are loaded and unloaded by "lifting" them with a crane installed for such purposes on the deck of the vessel.