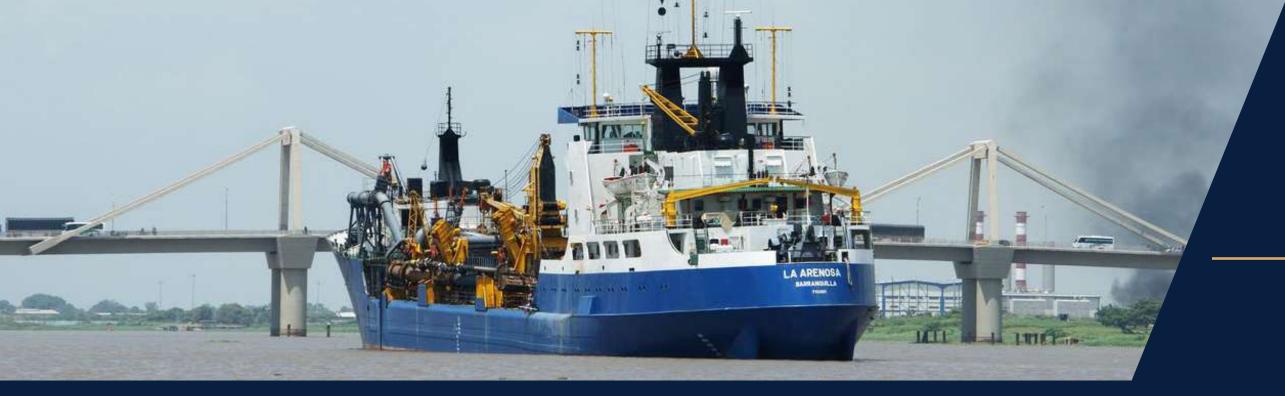

## **SERVICES**River transport / Magdalena river

We offer river transport service of oversized, massive cargo, on the Magdalena River, from Barranquilla and Cartagena.

Colombia is one of the countries that have a river highway on the Magdalena River. This allows us to carry out a multimodal transport service to the interior of the country; towards the port of Barrancabermeja.

## **SERVICES**River transport / Magdalena river

We operate the following equipment for river traffic, for oversized cargo, heavy cargo and Ro-Ro cargo services:

- Tugboats
- Barges
- Modular ships or convoys.