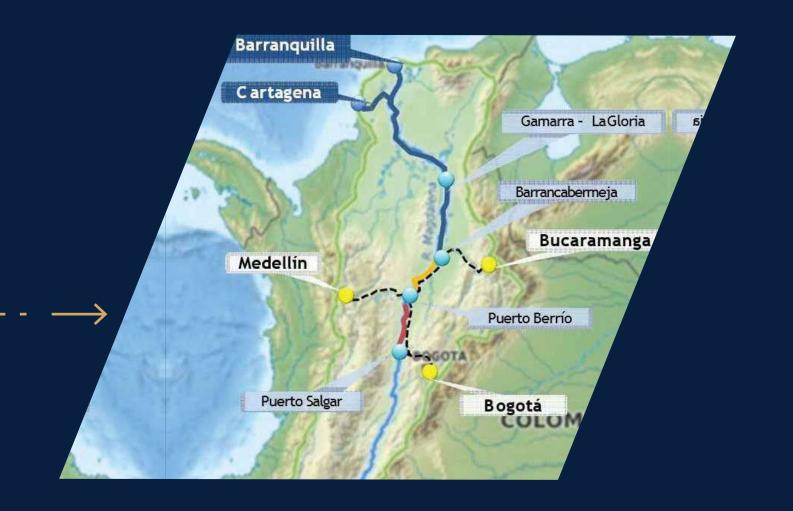

## **SERVICES**River transport / Magdalena river

We offer river transport service of oversized, massive cargo, on the Magdalena River, from Barranquilla and Cartagena.

Colombia is one of the countries that have a river highway on the Magdalena River. This allows us to carry out a multimodal transport service to the interior of the country; towards the port of Barrancabermeja.

### **SERVICES**River transport / Magdalena river

- City
- River and seaport
- Riverport

### **River**

- Barranquilla Barrancabermeja
- Barrancabermeja Puerto Berrio
- Puerto Berrio Puerto Salgar
- Land transport