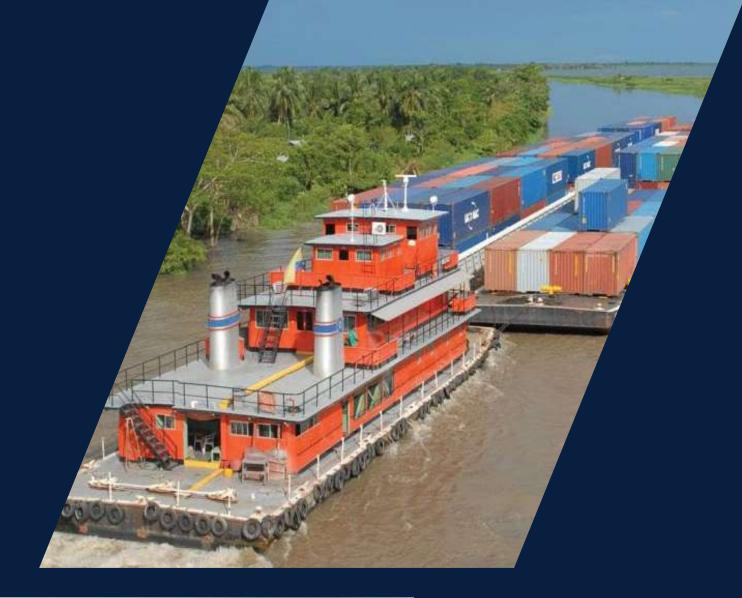

## **SERVICES**River transport / Magdalena river

We offer river transport service of oversized, massive cargo, on the Magdalena River, from Barranquilla and Cartagena.

Colombia is one of the countries that have a river highway on the Magdalena River. This allows us to carry out a multimodal transport service to the interior of the country; towards the port of Barrancabermeja.

## **SERVICES**River transport / Magdalena river

We operate the following equipment for river traffic, for oversized cargo, heavy cargo and Ro-Ro cargo services:

- Tugboats
- Barges
- Modular ships or convoys.