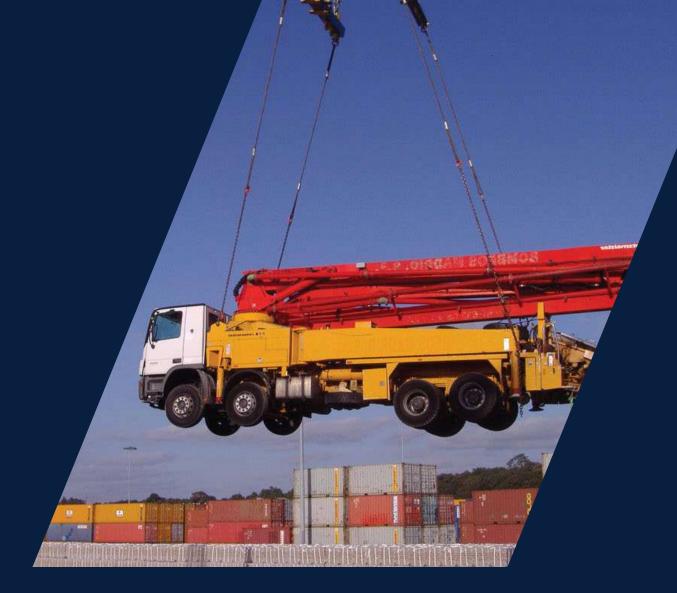

# **SERVICES**Break bulk / RO-RO cargo

### **SERVICES**Break bulk / RO-RO cargo

**RO-RO cargo transport is designed to carry rolling cargo.** It consists of a ramp, either on the ship or on land, which helps to load and unload the goods. This system is designed to accommodate and store cargoes that cannot otherwise be stacked due to the variety of volumes present, as their sizes vary from one to another.