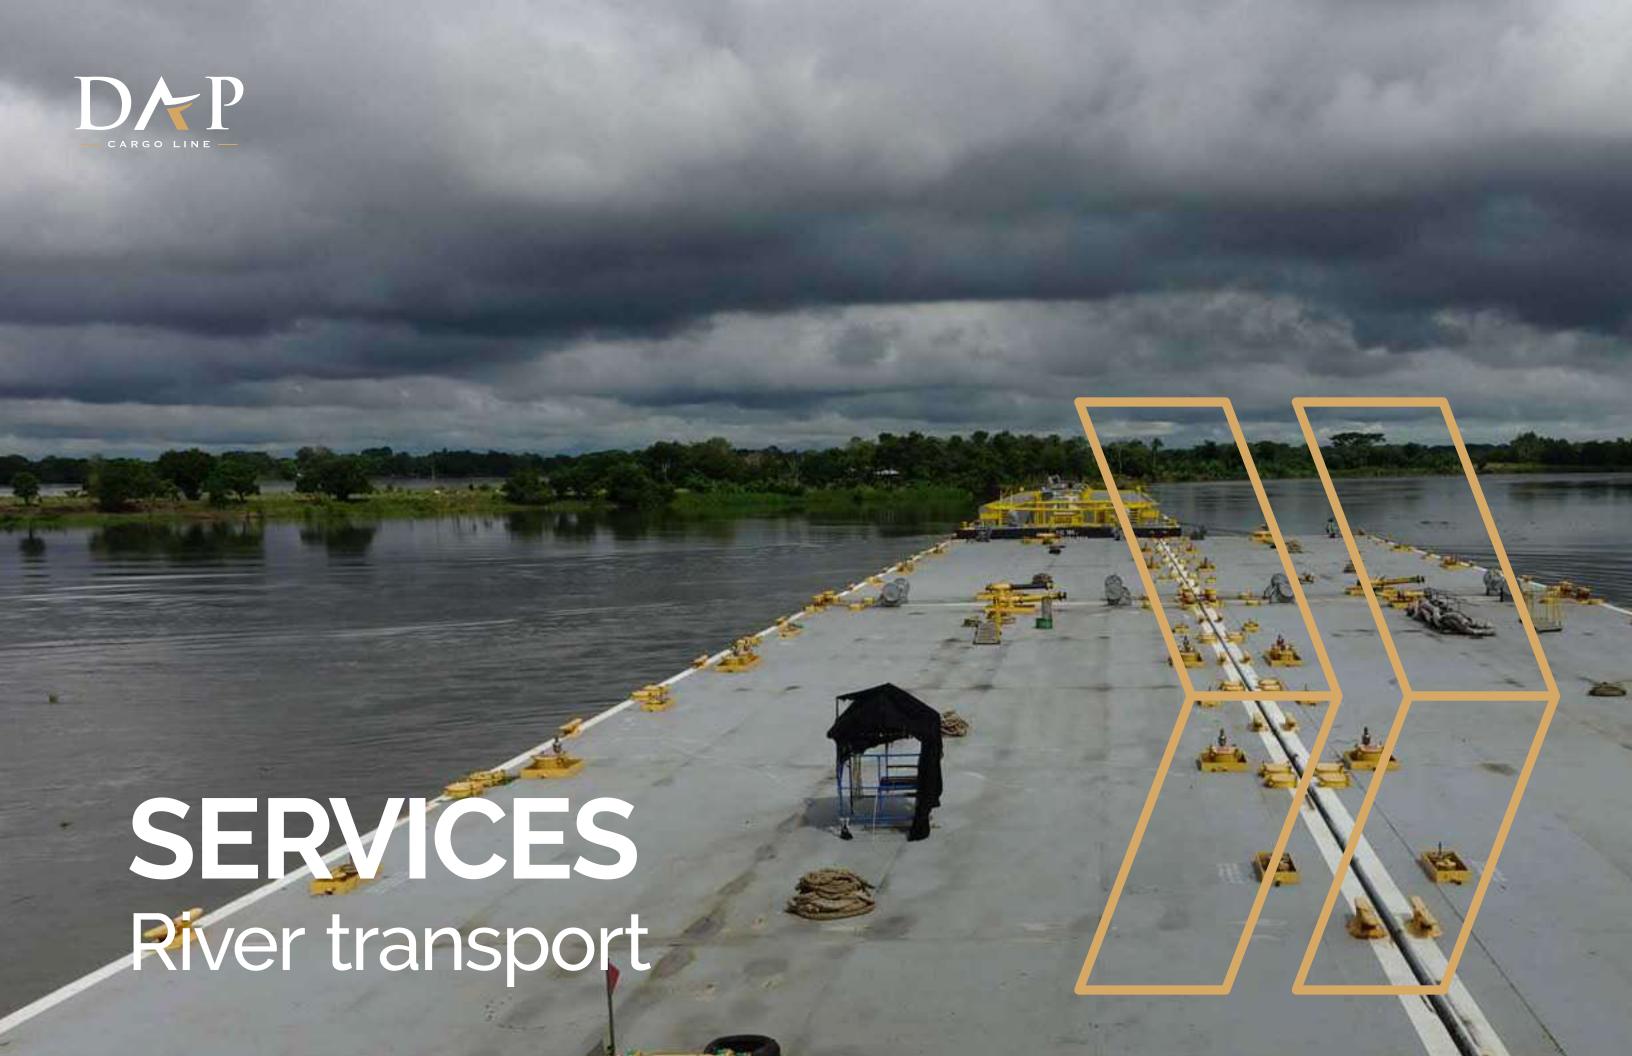

## **SERVICES**River transport / Magdalena river

We offer river transport service of oversized, massive cargo, on the Magdalena River, from Barranquilla and Cartagena.

Colombia is one of the countries that have a river highway on the Magdalena River. This allows us to carry out a multimodal transport service to the interior of the country; towards the port of Barrancabermeja.

## **SERVICES**River transport / Magdalena river

We operate the following equipment for river traffic, for oversized cargo, heavy cargo and Ro-Ro cargo services:

- Tugboats
- Barges
- Modular ships or convoys.