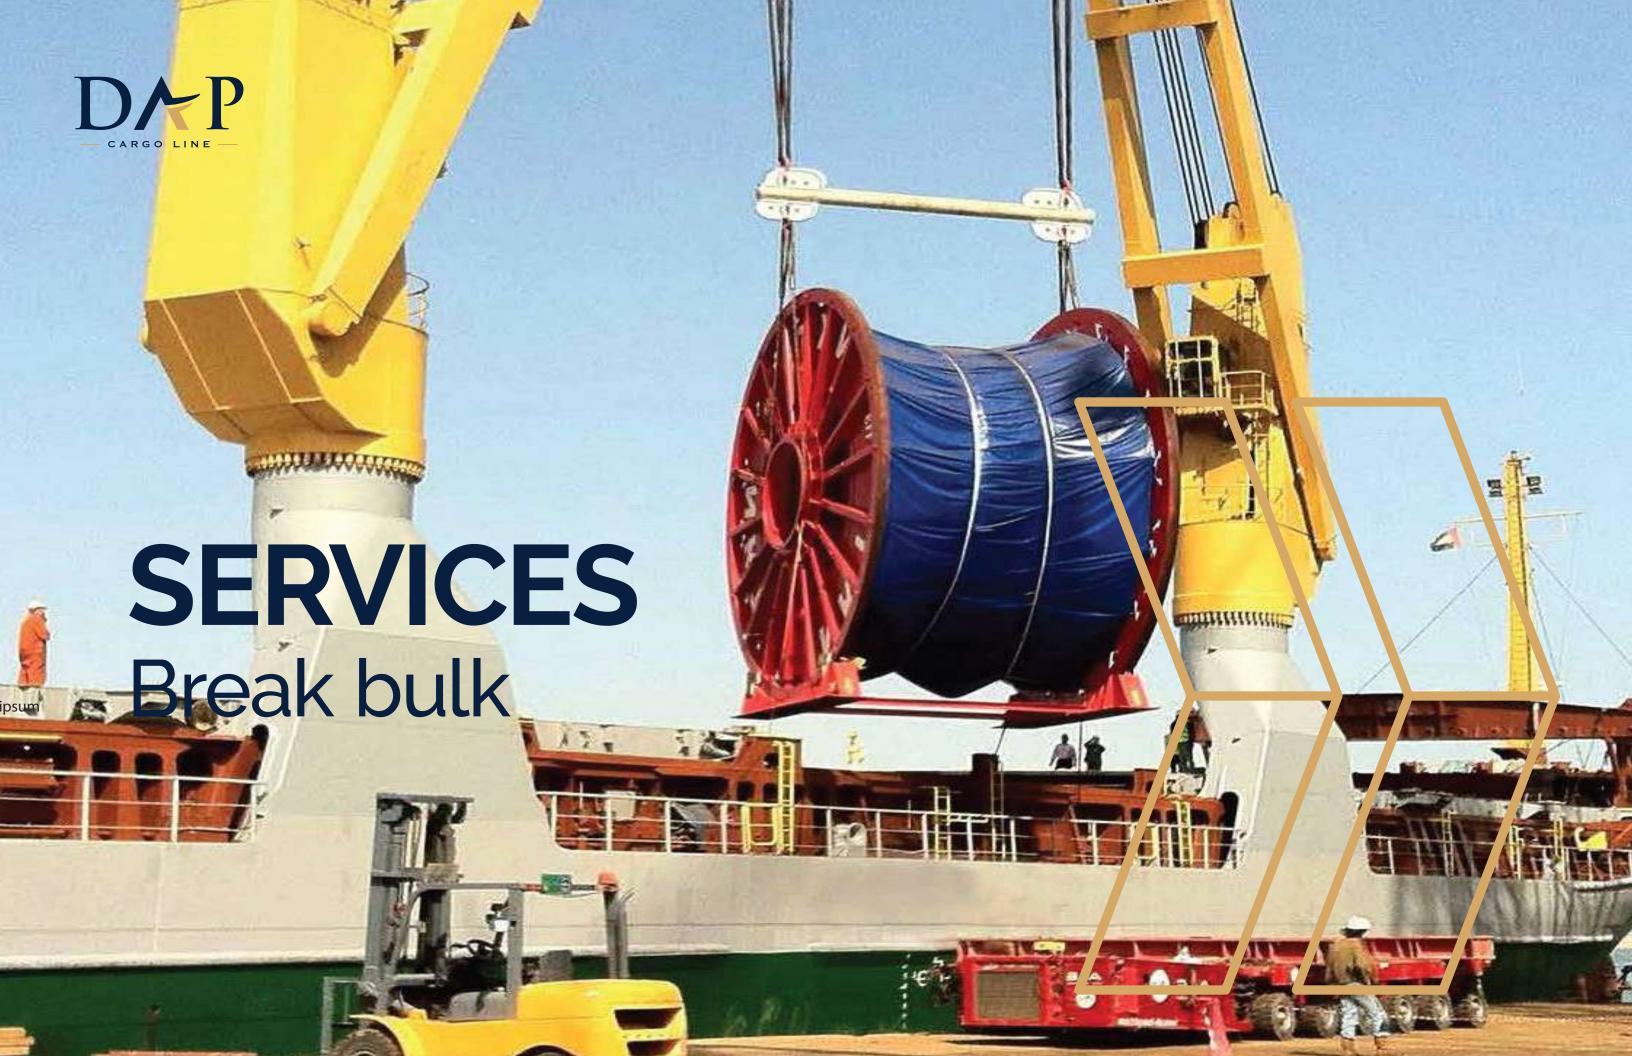

### **SERVICES**Break bulk

 $\rightarrow$ 

When the nature of the cargo, its dimensions or its volume makes you think about the loose cargo mode, we can provide you with a tailored solution.

We are freight forwarders and representatives of first-rate shipping lines. Therefore, we have the experience and capacity to ship and transport all types of cargo, such as crates, large bags, boxes, barrels, etc.

In addition, we specialize in other types of packaging and loose cargo that do not require individual packaging, such as steel, machinery, paper rolls, pipes and any other type of cargo that can be transported as **Break Bulk**.