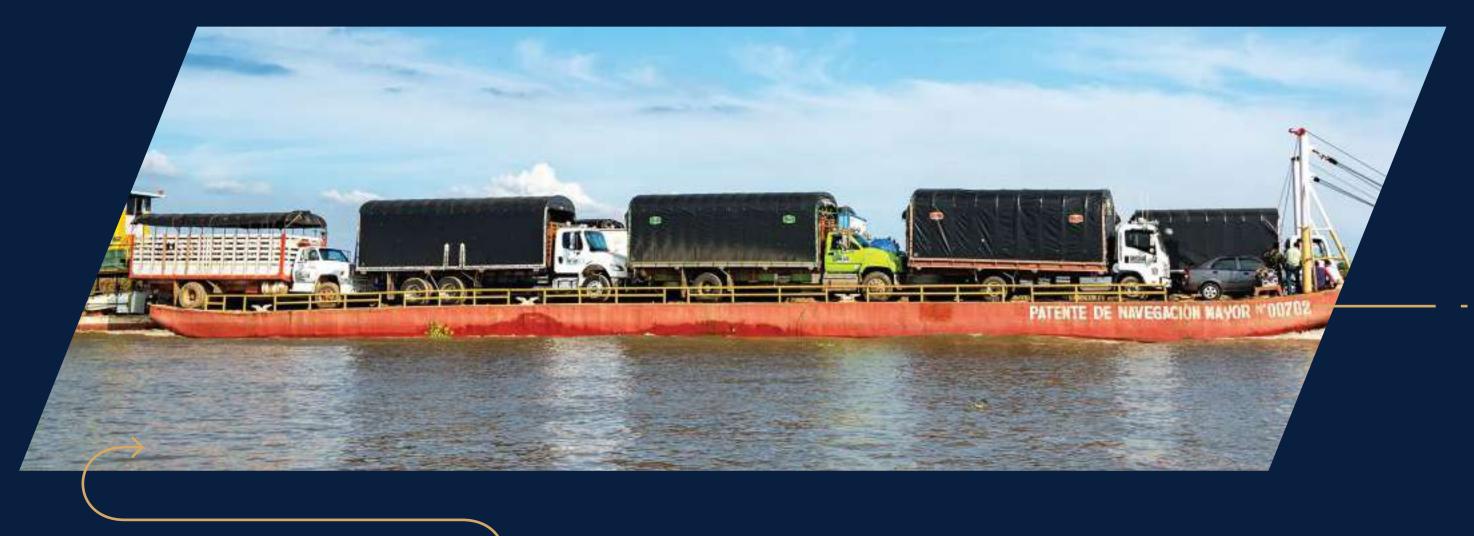

## **SERVICES**River transport / Magdalena river

We offer river transport service of oversized, massive cargo, on the Magdalena River, from Barranquilla and Cartagena.

Colombia is one of the countries that have a river highway on the Magdalena River. This allows us to carry out a multimodal transport service to the interior of the country; towards the port of Barrancabermeja.

## **SERVICES**River transport / Magdalena river

We operate the following equipment for river traffic, for oversized cargo, heavy cargo and Ro-Ro cargo services:

- Tugboats
- Barges
- Modular ships or convoys.

### **River**

- Barranquilla Barrancabermeja
- Barrancabermeja Puerto Berrio
- Puerto Berrio Puerto Salgar
- Land transport