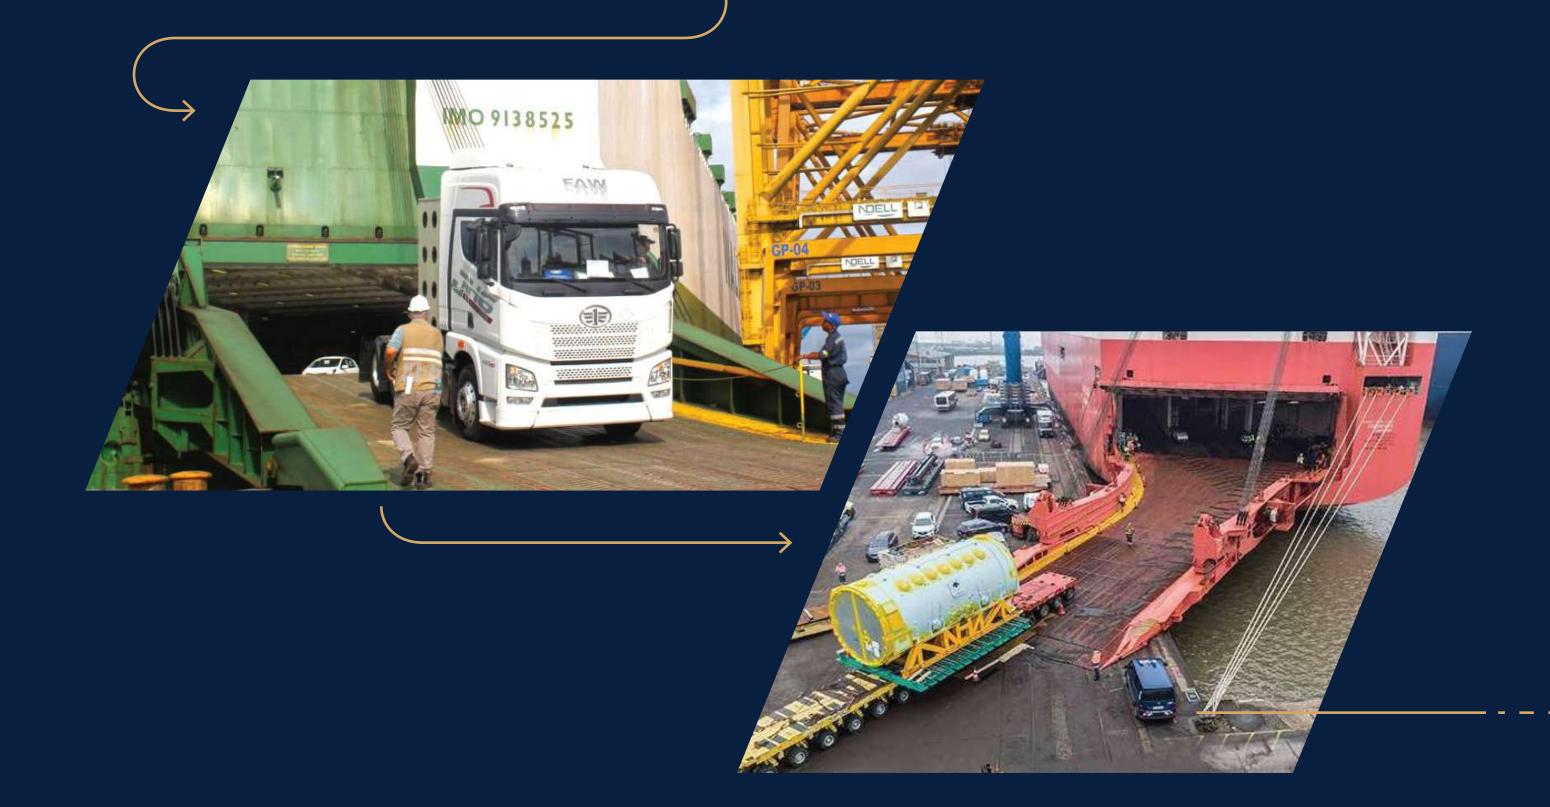

# **SERVICES**Break bulk / RO-RO cargo

### **SERVICES**Break bulk / RO-RO cargo

**RO-RO cargo transport is designed to carry rolling cargo.** It consists of a ramp, either on the ship or on land, which helps to load and unload the goods. This system is designed to accommodate and store cargoes that cannot otherwise be stacked due to the variety of volumes present, as their sizes vary from one to another.