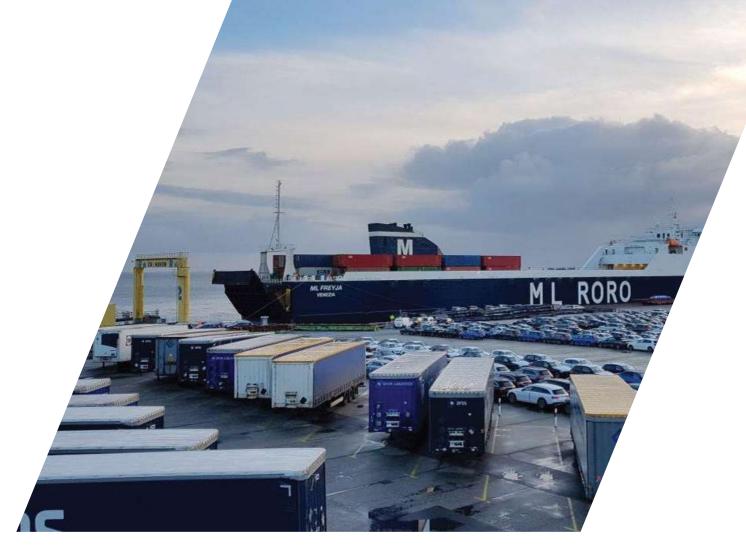

# **SERVICES**Break bulk / RO-RO cargo

### **SERVICES**Break bulk / RO-RO cargo

**RO-RO cargo transport is designed to carry rolling cargo.** It consists of a ramp, either on the ship or on land, which helps to load and unload the goods. This system is designed to accommodate and store cargoes that cannot otherwise be stacked due to the variety of volumes present, as their sizes vary from one to another.