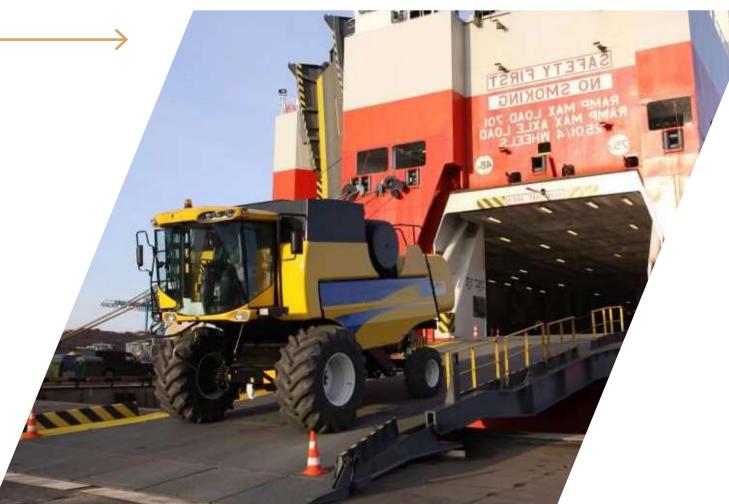

# **SERVICES**Break bulk / RO-RO cargo

### **SERVICES**Break bulk / RO-RO cargo

**RO-RO cargo transport is designed to carry rolling cargo.** It consists of a ramp, either on the ship or on land, which helps to load and unload the goods. This system is designed to accommodate and store cargoes that cannot otherwise be stacked due to the variety of volumes present, as their sizes vary from one to another.