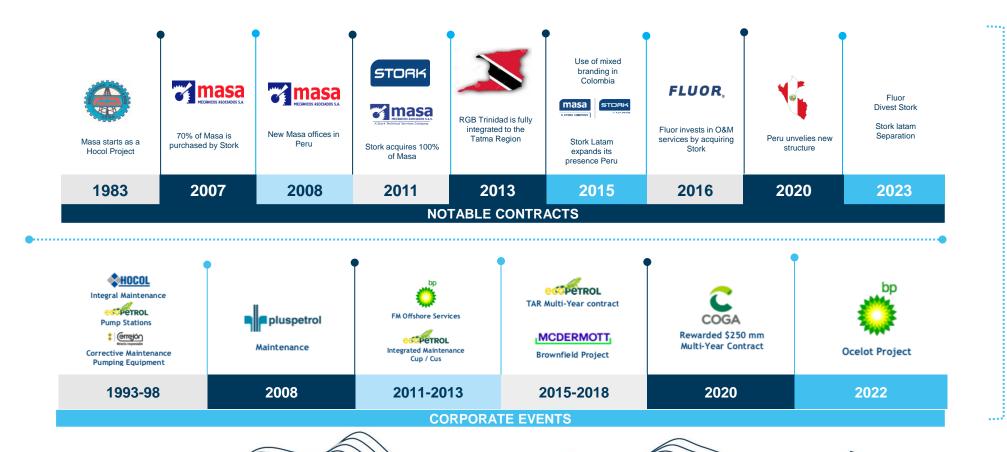

### HISTORY OF MAGNEX

The Company possesses decades of experience in the región, building tits business through sucessful inorganic growht opportunnities and fostering strong relationship with blue- chip clients.

Arrival of

MAGNEX

2024

MAGNEX

**COLOMBIA PERU** 

**CUSTOMERS** KEY