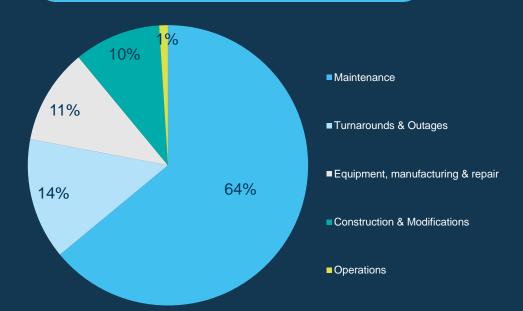

### **MAGNEX** offers a comprehensive suite of service lines to customers

**SERVICES** 

Maintenance services
including pipelines,
rotating equipment,
plants and fields,
encompassing
prescriptive, predictive
and corrective solutions,
as well as planning and
executive assets.

Modification services
Capabilities, include
brownfield engineering
and procurement
projects, among

others.

Turnaround services
Include planning,
management and selfperformance, with a
proven track record
and extensive
experience in
Colombia refineries

Operations services
Support oil and gas
field operations, plant
services and more,
primarily in Colombia
and Peru.

Engineering Services

Specialty services
Including selfexecution of fabric
maintenance,
mechanical services
and others