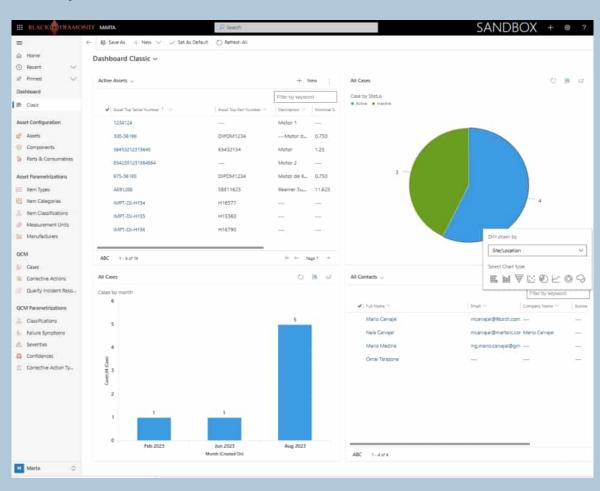

#### **Digital Solutions**

Software development

Mobile apps

Cloud based

Data Analytics & Reports

MARTA QCM - Quality Centered Management