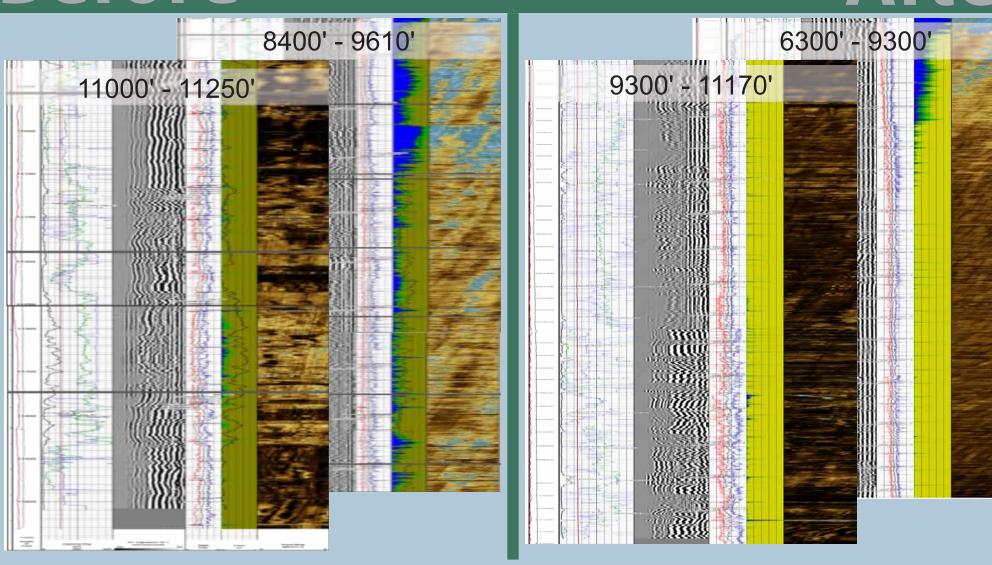

## Cementing Before

#### After

Improved seal in payzone - Higher TOC - Reduced volumes