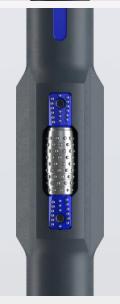

### **ALPHA WELLHEAD SYSTEM**

Suspends casing and tubing.

**Seals** and isolates between casing at the surface.

Adapts connection between casing that leads to the wellbore and to the well control equipment (BOP) and rig.

# Wellhead Systems

- Quick disconnect for BOP NU/ND
- Rotatable mandrel casing hangers to assist getting casing to bottom
- BPV offers barrier for frac operations
- Internal lock ring eliminates leak paths of external lock screws and potential safety issues
- Compact, lower profile design that promotes safe handling during drilling operations
- Mandrel casing hangers and pack offs with positive lock down (contingency casing slips are available)
- Compatibility with offline cementing during pad drilling operations
- Reduces rig N/Us and testing
- Positive lock ring (biased inward)
- Single pack off for primary and contingency casing hanger
- Simple design & installation to avoid NPT
- Innovative engineered wash tool enhances successful installation (patent pending)
- Agile supply chain availability of equipment
- Cost efficient