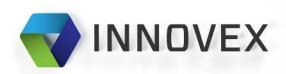

# GUNDRILL REAMER

Uses the drilling BHA to improve hole shape, smoothness and quality, significantly reducing risk of borehole instability.

# ROLLER GUNDRILL REAMER

Combines the advantages of the GunDRILL Reamer with the TorqAVENGER to improve hole quality and reduce casing/ completions running times.

# ECCENTRIC GUNDRILL REAMER

Enlarge hole while drilling and enhance wellbore quality for easier deployment of casing and elimination of wiper trips