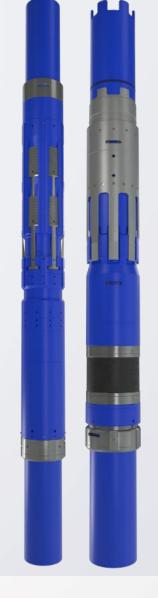

### **ALPHA WELLHEAD SYSTEM**

Suspends casing and tubing.

**Seals** and isolates between casing at the surface.

Adapts connection between casing that leads to the wellbore and to the well control equipment (BOP) and rig.

# Wellhead Systems

- Quick disconnect for BOP NU/ND
- Rotatable mandrel casing hangers to assist getting casing to bottom
- BPV offers barrier for frac operations
- Internal lock ring eliminates leak paths of external lock screws and potential safety issues
- Compact, lower profile design that promotes safe handling during drilling operations
- Mandrel casing hangers and pack offs with positive lock down (contingency casing slips are available)
- Compatibility with offline cementing during pad drilling operations
- Reduces rig N/Us and testing
- Positive lock ring (biased inward)
- Single pack off for primary and contingency casing hanger
- Simple design & installation to avoid NPT
- Innovative engineered wash tool enhances successful installation (patent pending)
- Agile supply chain availability of equipment
- Cost efficient