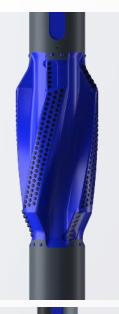

### **TORQAVENGER**

Provides stabilization by centralizing the BHA, minimizing downhole vibrations and reducing BHA fatigue.