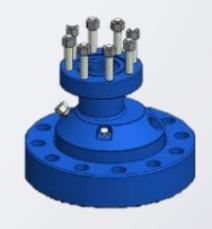

### **ALPHA WELLHEAD SYSTEM**

Suspends casing and tubing.

**Seals** and isolates between casing at the surface.

Adapts connection between casing that leads to the wellbore and to the well control equipment (BOP) and rig.