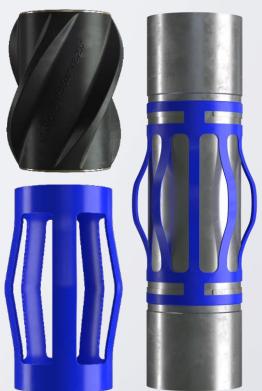

### **SWIVELMASTER®**

Resolves potential sticking & loss of hook load on drill strings by allowing the upper string to be rotated without rotation or torque to be transmitted to the BHA below.

### **CASINGSWIVEL**

A permanent addition to the casing string that allows the upper casing section to be rotated independently from the lower section to reduce friction while running in hole.