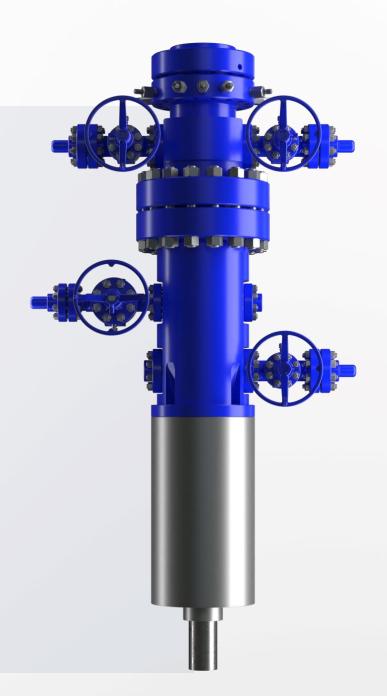

### **ALPHA WELLHEAD SYSTEM**

Suspends casing and tubing.

**Seals** and isolates between casing at the surface.

Adapts connection between casing that leads to the wellbore and to the well control equipment (BOP) and rig.

# Wellhead Systems

- Quick disconnect for BOP NU/ND
- Rotatable mandrel casing hangers to assist getting casing to bottom
- BPV offers barrier for frac operations
- Internal lock ring eliminates leak paths of external lock screws and potential safety issues
- Compact, lower profile design that promotes safe handling during drilling operations
- Mandrel casing hangers and pack offs with positive lock down (contingency casing slips are available)
- Compatibility with offline cementing during pad drilling operations
- Reduces rig N/Us and testing
- Positive lock ring (biased inward)
- Single pack off for primary and contingency casing hanger
- Simple design & installation to avoid NPT
- Innovative engineered wash tool enhances successful installation (patent pending)
- Agile supply chain availability of equipment
- Cost efficient