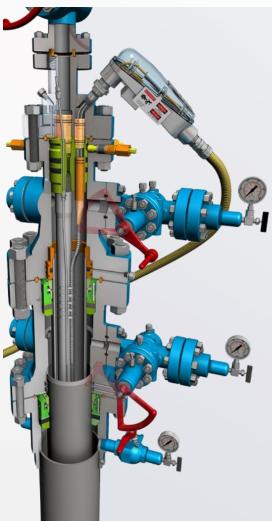

### **ALPHA WELLHEAD SYSTEM**

Suspends casing and tubing.

**Seals** and isolates between casing at the surface.

Adapts connection between casing that leads to the wellbore and to the well control equipment (BOP) and rig.

# Wellhead Systems

- Quick disconnect for BOP NU/ND
- Rotatable mandrel casing hangers to assist getting casing to bottom
- BPV offers barrier for frac operations
- Internal lock ring eliminates leak paths of external lock screws and potential safety issues
- Compact, lower profile design that promotes safe handling during drilling operations
- Mandrel casing hangers and pack offs with positive lock down (contingency casing slips are available)
- Compatibility with offline cementing during pad drilling operations
- Reduces rig N/Us and testing
- Positive lock ring (biased inward)
- Single pack off for primary and contingency casing hanger
- Simple design & installation to avoid NPT
- Innovative engineered wash tool enhances successful installation (patent pending)
- Agile supply chain availability of equipment
- Cost efficient