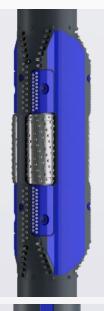

# GUNDRILL REAMER

Uses the drilling BHA to improve hole shape, smoothness and quality, significantly reducing risk of borehole instability.

# ECCENTRIC GUNDRILL REAMER

Enlarge hole while drilling and enhance wellbore quality for easier deployment of casing and elimination of wiper trips