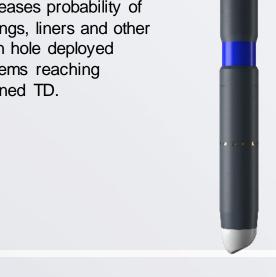

# **NAVISHOE**

Increases probability of casings, liners and other open hole deployed systems reaching planned TD.