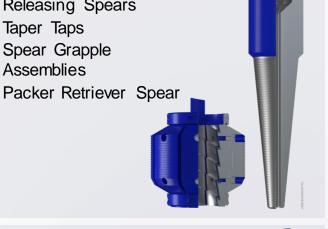

st and only cost-efficient, simple system featuring gas lift valves that operate independently of downhole and applied pressure.

### **SPOOLING**

Capillary and CT equipment is customized and regularly maintained in order to bring you the highest level of efficiency and safety possible.





# PENETRATORS & CONNECTORS

Designed specifically to meet or exceed electrical and API requirements for safety and performance. Systems are offered and listed by FM, FMc, IEC, IECEx, and ATEX, to ensure performance and reliability.





# Fishing & Intervention Products

### **EXTERNAL CATCH**

### Overshots & Die Collars

Designed to engage, pack-off, retrieve most sizes of the fish and capable of releasing from the fish.



# **INTERNAL** CATCH

Releasing Spears Taper Taps Spear Grapple Assemblies



# **STROKING TOOLS**

Coiled Tubing Jars Energizers Hydraulic Jars Bumper Subs & Jars

## **JUNK CATCHERS**

Junk Baskets Magnets & Chargers **Junk Catcher** Assemblies Lead Impression Blocks

Comprehensive line of fishing and intervention products provides for a variety of well workover, intervention, drilling, and completion activities.



# **REPAIR & REMEDIAL**

Casing Scrapers Casing Rollers Casing Patches



# **MILLING & CUTTING**

Junk Subs Crossover Subs **External Cutters** Internal Cutters Junk Mills